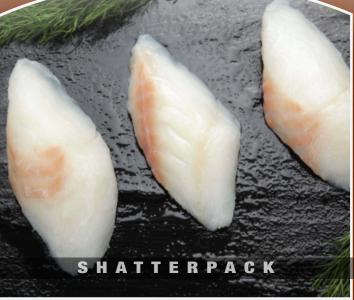

## Introducing Sealectables® Wild PREMIUM Pacific Cod Portions (shatterpack)

These hand-cut Wild Caught Pacific Cod Portions are heavy bias cut for maximum plate coverage – yet thick and meaty enough to ensure a great texture/bite. Shatter-packed for ease of use (packed inter-woven with flesh protective film) to avoid ANY excess glaze. The protective film serves as the glaze to maintain the high integrity of the Cod portions – resulting in great texture and performance – while avoiding the after effects of